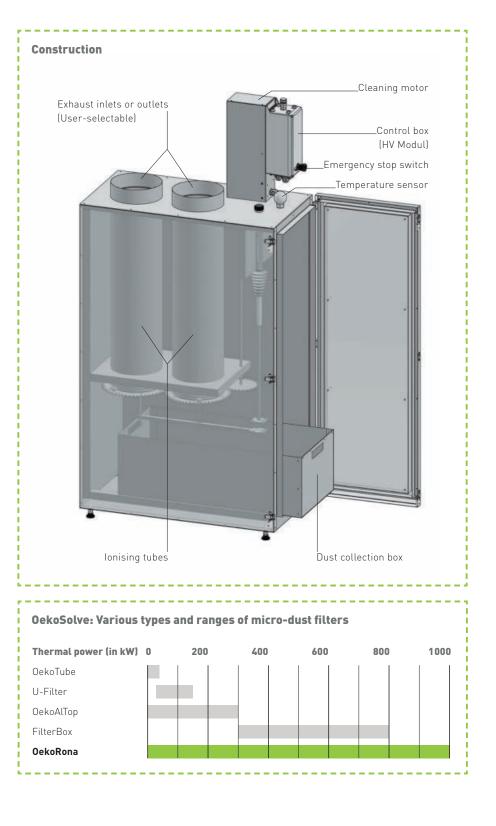

EnviroSolve Ltd Dr Rene Haeberli Official agency for OekoSolve Switzerland www.envirosolve.co.nz rene.haeberli@xtra.co.nz phone +64 6 385 48 71 fax +64 6 385 48 72 mobile 021 24 24 211

**Particle precipitation.** The OekoRona function is based on the electrostatic principle. Due to the high voltage generated the dust particles in the raw gas get charged and precipitate to the inner wall of the filter tubes. The efficiency of the filter is about 80%.

**Set up.** The OekoRona is directly installed after the boiler in the boiler room. The device can be used either for new installations or be retro-fitted to existing heating systems.

**Operation.** The filter unit can be automatically switched on or off either by a direct boiler signal or a temperature gauge. Operating parameters can be set and checked by the touch display.

**Cleaning.** The collected dust in the tubes is automatically removed by scraping the inner wall. The dust falls into the dust collection box. The filter can be optionally equipped with an automatic auger system which removes the dust from the box to a larger separate container.