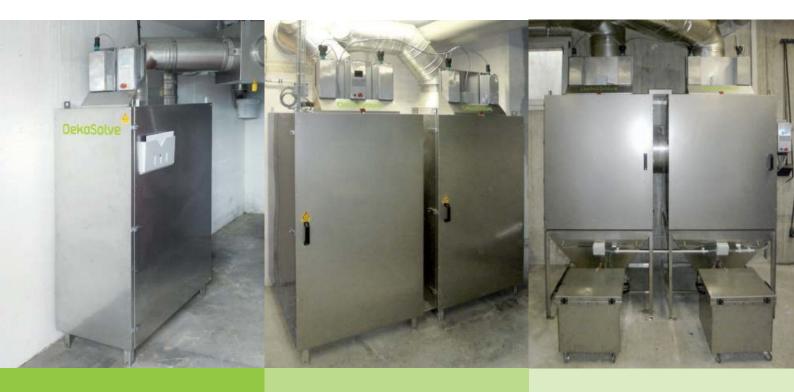

The OekoRona is suitable for any kind of automatic wood and coal boilers with an output up to 1 MW using wood chips, logs, pellets or coal.

The OekoRona is directly installed after the boiler in the boiler room and can be fitted with either a new installation or retro-fitted to an existing boiler. Due to the automatic mechanical cleaning system a fully automatic operation is possible.

**Set up.** The OekoRona is directly installed after the boiler in the boiler room. The device can be used either for new installations or be retro-fitted to existing heating systems.

**Operation.** The filter unit can be automatically switched on or off either by a direct boiler signal or a temperature gauge. Operating parameters can be set and checked by the touch display.

**Models.** OekoRona models are available in six different output sizes up to 300 kW.

OekoRona filter for heating systems with larger outputs (up to 1 MW) are available at request and custom made.

Planning documents and dimensional drawings can be found on our website: www.oekosolve.ch